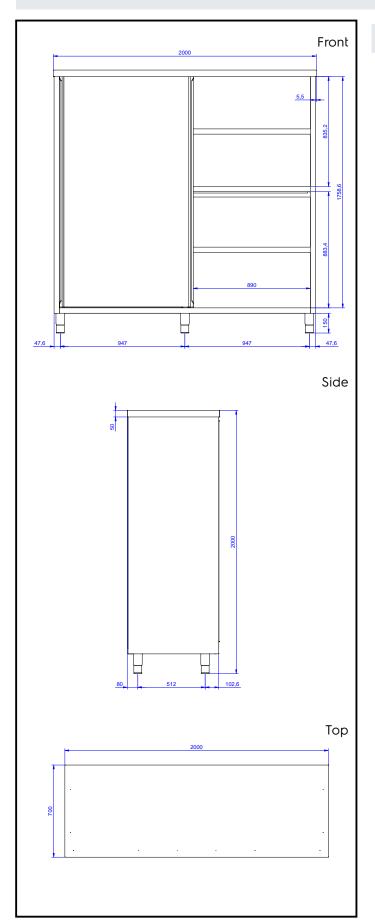

# **Key Information:**

Cabinet width:

132802 (MAS2000SPN)1945 mmCabinet depth:645 mmCabinet height:1797 mmExternal dimensions, Width:2000 mmExternal dimensions, Depth:700 mmExternal dimensions, Height:2000 mmNet weight:140 kg