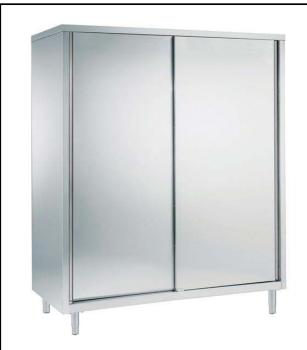

132802 (MAS2000SPN)

Storage Cabinet with 3 shelves and 2 sliding doors, 2000mm

#### Item No.

Made entirely from stainless steel. Inner welded frame in stainless steel. Unique connection of panels to inner frame. Height adjustable intermediate shelves, supports and inner doors in stainless steel. Sound-deadened sliding doors. Mounted on feet, adjustable in height.

#### Construction

- Reinforced side and base panel in 304 AISI stainless steel.
- Sturdy sound-deadened sliding doors on tracks located flush to the front of the frame.
- Easy access to the cupboard interior on all lengths guaranteed by the use of only 2 doors.
- 304 AISI stainless steel feet, 200 mm high and 54 mm in diameter, adjustable by -50/+30 mm.
- Equipped with three intermediate shelves, one fixed in the middle and two which can be positioned at different heights.
- Intermediate shelf in stainless steel with riveted corners and trasversal reinforcement in stainless steel.
- 100 mm upstand with 10 mm radioused corner and 13 mm deep, designed to be used against a wall.
- Base panel has 40mm high profile, is 8/10 in thickness with upturned edges and bar reinforcement. It is welded to legs for further structure reinforcement.
- Two double-walled sliding doors flush fitting to the front of the frame can be removed to facilitate cleaning of the cupboard interior.
- 304 AISI stainless steel feet, 150 mm high and 54 mm in diameter, adjustable by -35/+25 mm.